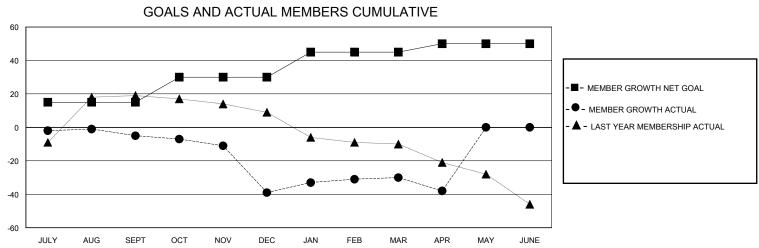

## District 6 C

Results as of: 5/31/2020

| GMT:                                                        |               |                  | GMT CA           |                                                             |                         |                         |                                                    |  |
|-------------------------------------------------------------|---------------|------------------|------------------|-------------------------------------------------------------|-------------------------|-------------------------|----------------------------------------------------|--|
|                                                             | Club          | s                |                  | Members                                                     |                         |                         |                                                    |  |
|                                                             | RESULTS FOR   | R 2019-2020      |                  | RESULTS FOR 2019-2020                                       |                         |                         |                                                    |  |
| QUARTER                                                     | NEW CLUB GOAL | NEW CLUBS        | DROPPED CLUBS    | QUARTER MEN                                                 | MBER GROWTH NET<br>GOAL | MEMBER GROWTH<br>ACTUAL | DROPPED<br>MEMBERS ACTUAL<br>(including transfers) |  |
| JULY/AUG/SEPT<br>OCT/NOV/DEC<br>JAN/FEB/MAR<br>APR/MAY/JUNE | 0<br>1<br>0   | 0<br>0<br>0<br>0 | 0<br>2<br>0<br>0 | JULY/AUG/SEPT<br>OCT/NOV/DEC<br>JAN/FEB/MAR<br>APR/MAY/JUNE | 15<br>15<br>15<br>5     | 9<br>6<br>19<br>1       | 12<br>40<br>6<br>9                                 |  |