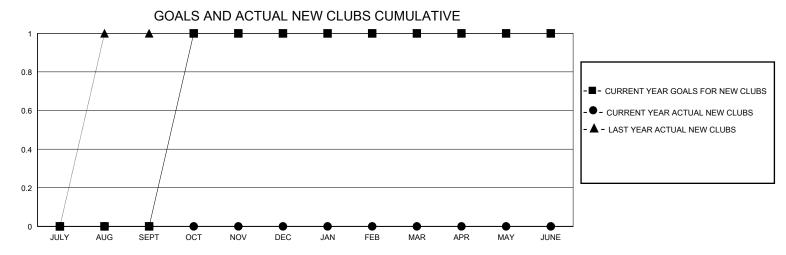

## District 6 C

Results as of: 5/31/2020

| GMT:                                                        |               |                  | GMT CA           |                                                             |                         |                         |                                                    |  |
|-------------------------------------------------------------|---------------|------------------|------------------|-------------------------------------------------------------|-------------------------|-------------------------|----------------------------------------------------|--|
|                                                             | Club          | s                |                  | Members                                                     |                         |                         |                                                    |  |
|                                                             | RESULTS FOR   | R 2019-2020      |                  | RESULTS FOR 2019-2020                                       |                         |                         |                                                    |  |
| QUARTER                                                     | NEW CLUB GOAL | NEW CLUBS        | DROPPED CLUBS    | QUARTER MEN                                                 | MBER GROWTH NET<br>GOAL | MEMBER GROWTH<br>ACTUAL | DROPPED<br>MEMBERS ACTUAL<br>(including transfers) |  |
| JULY/AUG/SEPT<br>OCT/NOV/DEC<br>JAN/FEB/MAR<br>APR/MAY/JUNE | 0<br>1<br>0   | 0<br>0<br>0<br>0 | 0<br>2<br>0<br>0 | JULY/AUG/SEPT<br>OCT/NOV/DEC<br>JAN/FEB/MAR<br>APR/MAY/JUNE | 15<br>15<br>15<br>5     | 9<br>6<br>19<br>1       | 12<br>40<br>6<br>9                                 |  |